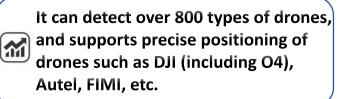

## Technical Data

| Item                          | Keda Drone Detection Suitcase                                                                                            |
|-------------------------------|--------------------------------------------------------------------------------------------------------------------------|
| Manufacturer                  | Keda Jammer                                                                                                              |
| Moel                          | HJ-D010                                                                                                                  |
| Operating mode                | Radio spectrum detection                                                                                                 |
| Drone Detect model            | DJI、AUTEL、FIMI、DAHUA、PowerVision、YUNEEC、<br>UDIRC and other common brands of drones and some DIY<br>FPVs and WiFi drones |
| Drone model can location      | DJI Mavic、Air、Mini、FPV、Avata series                                                                                      |
| Operating frequency           | 900M、1.2G、2.4G、5.2G、5.8GHz                                                                                               |
| Detection distance            | radius 1~10km(Varies due to environment and drone model)                                                                 |
| Altitude                      | 0m~1000m                                                                                                                 |
| Drone swarm detection         | ≥5 drones                                                                                                                |
| Detection result refresh time | 4~6s Varies due to environment and drone model                                                                           |
| Azimuth error                 | ≤1.5° (RMS)                                                                                                              |
| Location error                | ≤10m                                                                                                                     |
| Waterproof                    | IP65 (Case closed)                                                                                                       |
| Screen size                   | 10.1 inches                                                                                                              |
| Brightness                    | 500cd/m <sup>2</sup>                                                                                                     |
| Resolution                    | 1920*1200 (1080P)                                                                                                        |
| Battery working time          | ≥4h( Dual batteries)                                                                                                     |
| Power consumption             | ≤100W                                                                                                                    |
| External supply voltage       | 100 ~ 220V AC                                                                                                            |
| Operating temperature         | -20-65°C;                                                                                                                |
| Storage temperature           | -20-70°C;                                                                                                                |
| Device weight                 | ≤18kg                                                                                                                    |
| Dimension                     | 520mm*415mm*224mm (Case closed)                                                                                          |