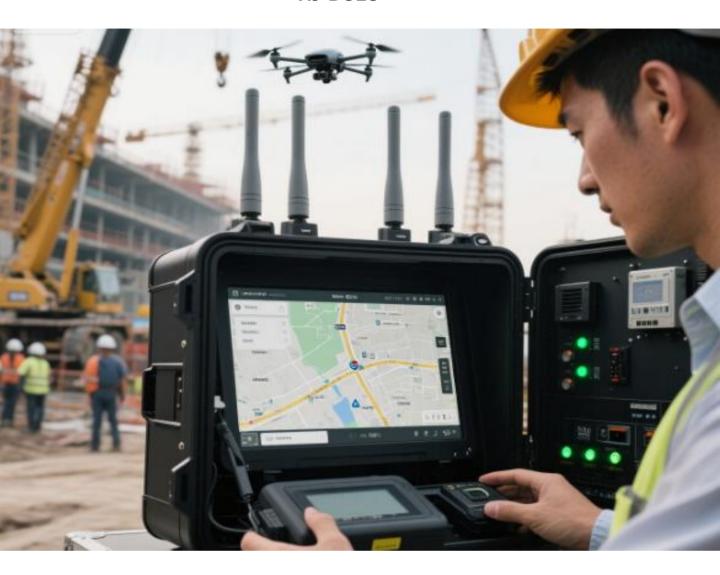

## **Keda Drone Detection Suitcase**

HJ-D010

## **Explanation**

The portable drone detection and positioning device is a portable drone monitoring device in a suitcase shape with integrated hardware and software.

Through in-depth analysis and data mining of drone signals, the device can achieve real-time detection of multi-dimensional information such as serial number, model, location, speed, height, altitude, take-off point, return point, track and pilot position of drones within the detection range.