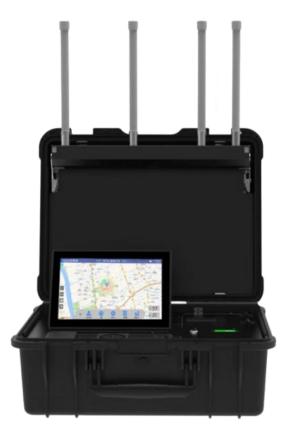

## **Keda Drone Detection Suitcase**

HJ-D010

## Technical Data

| Item                          | Keda Drone Detection Suitcase                                                                                            |
|-------------------------------|--------------------------------------------------------------------------------------------------------------------------|
| Manufacturer                  | Keda Jammer                                                                                                              |
| Moel                          | HJ-D010                                                                                                                  |
| Operating mode                | Radio spectrum detection                                                                                                 |
| Drone Detect model            | DJI、AUTEL、FIMI、DAHUA、PowerVision、YUNEEC、<br>UDIRC and other common brands of drones and some DIY<br>FPVs and WiFi drones |
| Drone model can location      | DJI Mavic、Air、Mini、FPV、Avata series                                                                                      |
| Operating frequency           | 900M、1.2G、2.4G、5.2G、5.8GHz                                                                                               |
| Detection distance            | radius 1~10km(Varies due to environment and drone model)                                                                 |
| Altitude                      | 0m~1000m                                                                                                                 |
| Drone swarm detection         | ≥5 drones                                                                                                                |
| Detection result refresh time | 4~6s Varies due to environment and drone model                                                                           |
| Azimuth error                 | ≤1.5° (RMS)                                                                                                              |
| Location error                | ≤10m                                                                                                                     |
| Waterproof                    | IP65 (Case closed)                                                                                                       |
| Screen size                   | 10.1 inches                                                                                                              |
| Brightness                    | 500cd/m <sup>2</sup>                                                                                                     |
| Resolution                    | 1920*1200 (1080P)                                                                                                        |
| Battery working time          | ≥4h( Dual batteries)                                                                                                     |
| Power consumption             | ≤100W                                                                                                                    |
| External supply voltage       | 100 ~ 220V AC                                                                                                            |
| Operating temperature         | -20-65°C;                                                                                                                |
| Storage temperature           | -20-70°C;                                                                                                                |
| Device weight                 | ≤18kg                                                                                                                    |
| Dimension                     | 520mm*415mm*224mm (Case closed)                                                                                          |